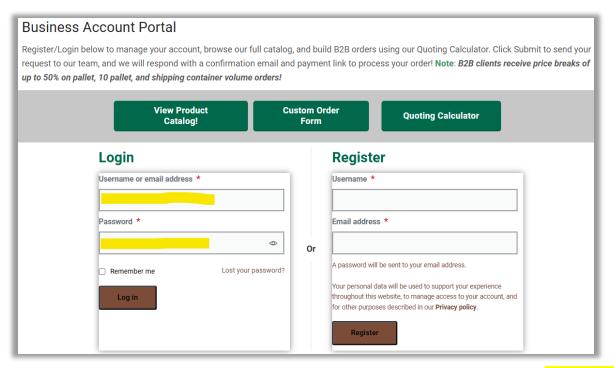

## **B2B Client Account Setup and Invoice Submission**

To create invoices for our B2B accounts, we have created the GreenTek Portal.

1) As a new business client, providing the **manager's name**, **email address**, **billing/shipping address**, **and phone number** will allow our team to create a new account for you across our entire platform that will be emailed to you for reference. Then, login to your account at <a href="https://www.GreenTekPlanet.com/my-account/">www.GreenTekPlanet.com/my-account/</a>

2) To review our available products, you can view our catalog by clicking directly on the "View Product Catalog!" Button on your B2B Account Dashboard. To customize the order (unique colors, labeling, wrappers, sizes, etc...) click the "Custom Order Form" button and email the completed form to Sales@GreenTekPlanet.com.

4470 Atlantic Ave #18419, Long Beach, CA 90807 888-743-6778 Sales@GreenTekPlanet.com GREENTEI

GreenTekPlanet.com

3) Once you have logged in, select the Quoting Calculator button to build an invoice. Select the Category of products you are interested in, and the Product Box will fill with all available options. Enter the quantity of cases of this product you are interested in ordering, and click "Add to Order" to begin building your quote.

4) Once you have completed your quote, Click Submit Now, and our team will review your request and send a final invoice for confirmation before delivery. If there are any concerns, you can email us @sales@greenTekPlanet.com or call us directly (888-689-5212)!